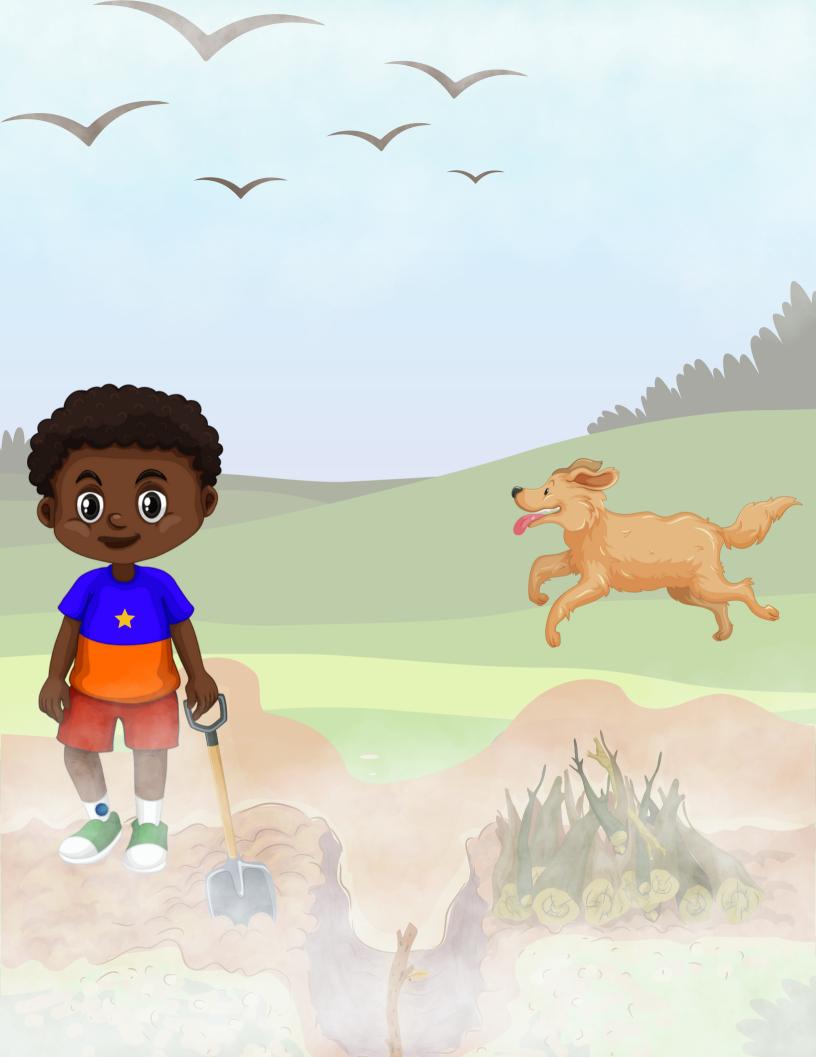

Mitch can pitch a stick to Gus.

Oh no! The stick fell in the ditch.

Gus can fetch the stick from the ditch.

Oh no! The stick is stuck in the ditch.

Mitch has to dig in the ditch for the stick.

Mitch got stuck and his sock had a rip.

Mitch had to put a patch on his sock.

patch, patch, patch

Mitch and Gus can fetch for fun!